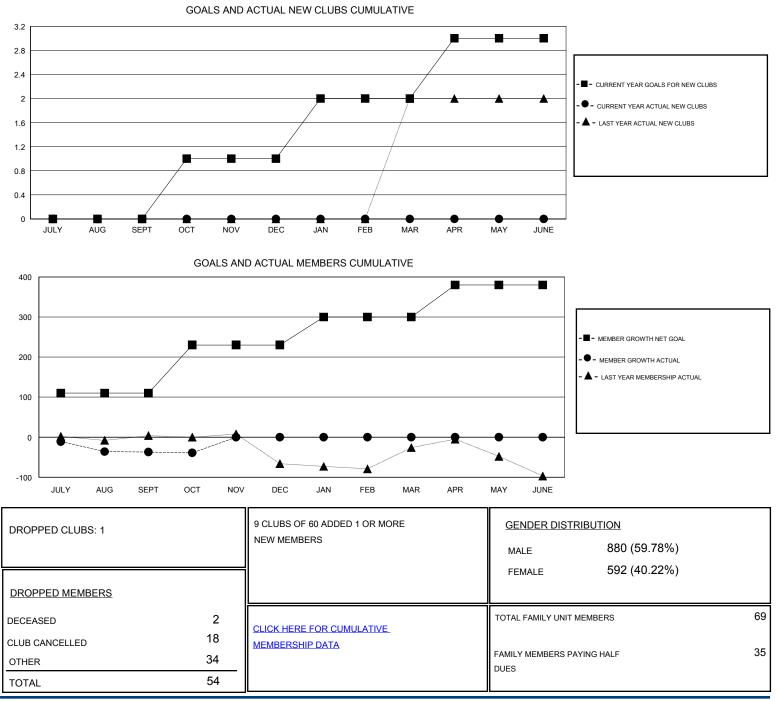

## District 413

Results as of: 10/31/2019

| GMT:                  | LOCATION ZAMBIA |           |               |                       |                           |                         | GMT CA                                             |
|-----------------------|-----------------|-----------|---------------|-----------------------|---------------------------|-------------------------|----------------------------------------------------|
| Clubs                 |                 |           |               | Members               |                           |                         |                                                    |
| RESULTS FOR 2019-2020 |                 |           |               | RESULTS FOR 2019-2020 |                           |                         |                                                    |
| QUARTER               | NEW CLUB GOAL   | NEW CLUBS | DROPPED CLUBS | QUARTER               | MEMBER GROWTH NET<br>GOAL | MEMBER GROWTH<br>ACTUAL | DROPPED<br>MEMBERS ACTUAL<br>(including transfers) |
| JULY/AUG/SEPT         | 0               | 0         | 1             | JULY/AUG/SEPT         | 110                       | 9                       | 42                                                 |
| OCT/NOV/DEC           | 1               | 0         | 0             | OCT/NOV/DEC           | 120                       | 10                      | 12                                                 |
| JAN/FEB/MAR           | 1               | 0         | 0             | JAN/FEB/MAR           | 70                        | 0                       | 0                                                  |
| APR/MAY/JUNE          | 1               | 0         | 0             | APR/MAY/JUNE          | 80                        | 0                       | 0                                                  |